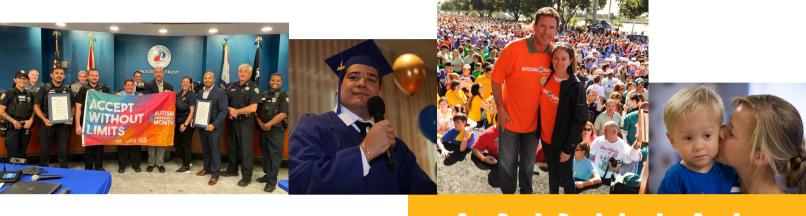

# Highlights

The **DAN MARINO FOUNDATION** marked its 30th anniversary in 2022 with year-long festivities, both on-campus and in the community.

In celebration of April, Autism Awareness & Acceptance Month, the Foundation displayed "ACCEPT WITHOUT LIMITS" flags along Las Olas Boulevard in downtown Fort Lauderdale and participated in many local events at schools, police departments, and colleges. On April 27, the Foundation hosted the DAN MARINO FOUNDATION FAMILY SUNDAY at Dania Pointe attended by 1,200 families and community partners.